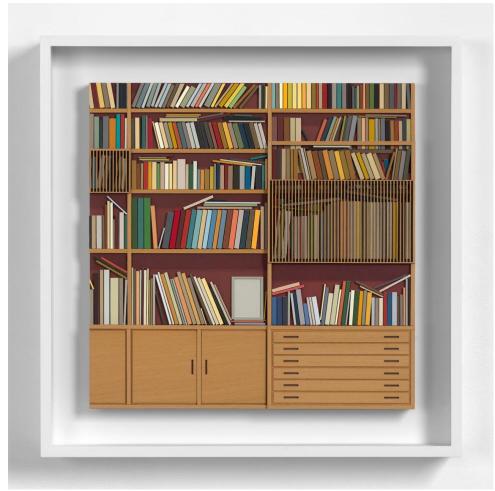

## **PALFREY**

Lucy Williams, *Library at Maison Louis Carré*, 2018, 38 x 38 cm (unframed dims)

Paper, engineered wood, veneer and acrylic paint on birch ply panel

Photo credit: courtesy the artist and Berggruen Gallery, San Francisco.